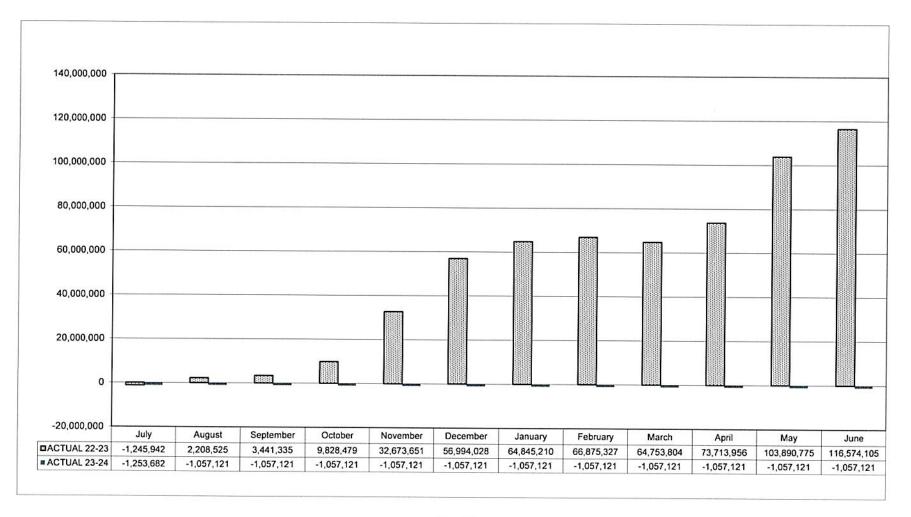

### ROSLYN PUBLIC SCHOOLS CUMULATIVE CASH RECEIPT BY MONTH - GENERAL FUND STATEMENT OF GENERAL FUND RECEIPTS AUGUST 2023

Page 3A