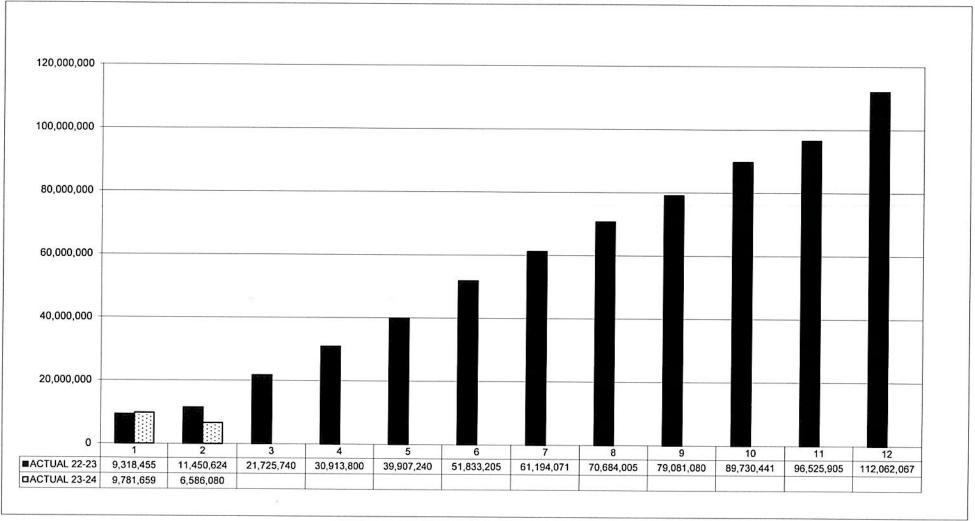

### ROSLYN PUBLIC SCHOOLS CUMULATIVE CASH RECEIPT BY MONTH - GENERAL FUND STATEMENT OF GENERAL FUND RECEIPTS AUGUST 2023

Page 3A